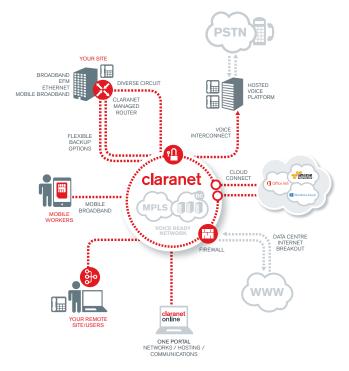

Managed Networks and MPLS

#### Managed Networks and MPLS service overview

- Virtual Private Network across Claranet's international IPv6 MPLS backbone
- 24x7x365 UK support with proactive monitoring
- 99.99% availability guaranteed across the MPLS backbone
- Comprehensive solution design service included
- Security built in. We continually monitor and protect our network

#### **Options**

- Mix Broadband, Mobile Broadband, EFM and Ethernet circuits
- Mix care packages across the estate
- Mix availability options across the estate
- Mix care packages across the estate
- Choice of source carrier where applicable
- Centralised Claranet data centre breakout
- QoS six levels of application classification
- Managed migrations. Extend project management